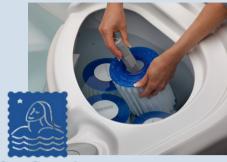

### FILTER MAINTENANCE

#### **CLEAN FILTER ELEMENTS 4-5 TIMES A YEAR WITH** SPAGUARD FILTER CLEANER & DEGREASER. DIRTY FILTERS RESULT IN DECREASED PUMP EFFICIENCY AND LESS JET OUTPUT.

#### YOU NEED NEW FILTERS IF:

- YOU HAVEN'T REPLACED THEM IN 2-3 YEARS
- THE FILTER IS BROWN, GRAY OR GREEN OR IF IT STAYS A DARK YELLOW COLOR AFTER CLEANING
- THE HOT TUB HAS BEEN TRANSFERRED TO A NEW OWNER
- THE FILTER TOP OR BOTTOM HAS A CRACK/SPLIT THE FILTER ELEMENTS STARTS TO SHRED OR COME APART