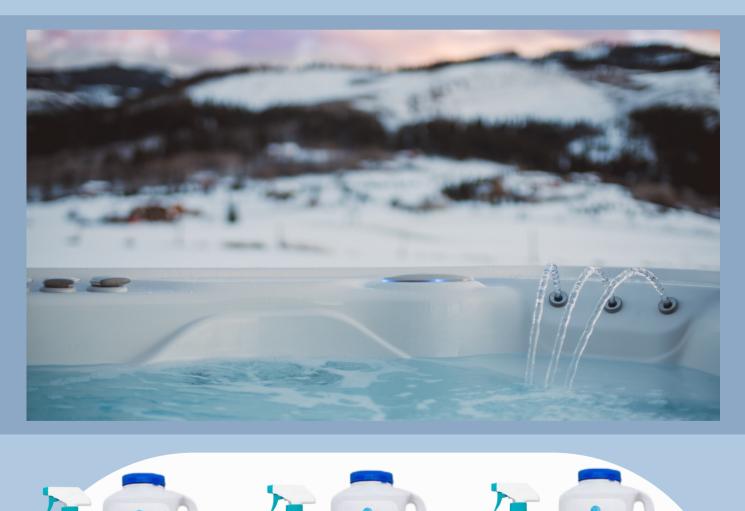

# iCare Water Monitoring System

- CHECK YOUR WATER CHEMICALS AND TEMPERATURE FROM YOUR PHONE.
- WORKS WITH ANY HOT TUB MODEL.

### \$200 OFF

**EXPIRES 3/15/2024** 