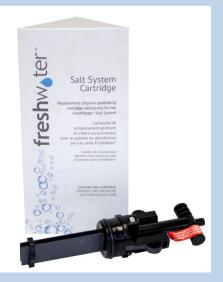

### FRESH WATER AG+ CONTINUOUS SPA WATER PURIFICATION

THE FRESHWATER AG+® CARTRIDGE CONTINUOUSLY INTRODUCES SILVER IONS INTO THE WATER, INHIBITING BACTERIAL GROWTH.

### SALT CARTRIDGES freshweter<sup>®</sup> Salt System

- LASTS APPROXIMATELY 4 MONTHS
- DESIGNED FOR HOT SPRING AND LIMELIGHT
- HOT TUBS WITH THE FRESHWATER SALT SYSTEM

15% OFF