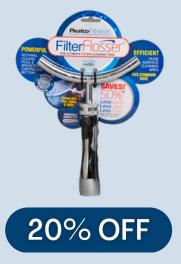

#### FILTER FLOSSER

USING A FILTER FLOSSER HOSE ATTACHMENT, ALONG WITH SPAGUARD FILTER CLEANER CAN EXTEND THE LIFE OF YOUR FILTERS & SPA WATER!