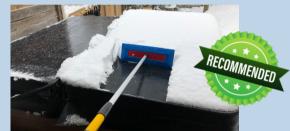

### **SNO-BRUM**

#### GENTLY REMOVES SNOW FROM YOUR HOT TUB COVER, CAR HOOD, & MORE!

"THIS PRODUCT IS AN ABSOLUTE MUST FOR PRESERVING YOUR HOT TUB COVER. TAKE THE HEADACHE OUT OF CLEANING OFF YOUR COVER FOR A WINTER SOAK. I HIGHLY RECOMMEND THIS PRODUCT FOR ALL HOT TUB OWNERS." ~JEFF BELL, SALES EXPERT

\$2 OFF

**EXPIRES 3/15/2024** 